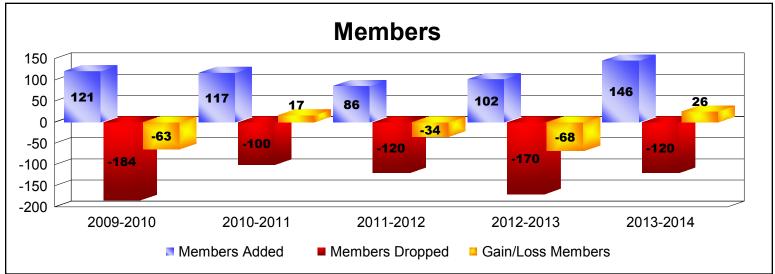

District 45 As of June 2014 Cumulative

| Year      | New<br>Clubs | Dropped<br>Clubs | Gain/<br>Loss<br>Clubs | New<br>Members | Charter<br>Members | Reinstate<br>Members | Transfer<br>Members | Total<br>Member<br>Added | Total<br>Members<br>Dropped | Gain/<br>Loss<br>Members |
|-----------|--------------|------------------|------------------------|----------------|--------------------|----------------------|---------------------|--------------------------|-----------------------------|--------------------------|
| 2009-2010 | 0            | -3               | -3                     | 105            | 0                  | 7                    | 9                   | 121                      | -184                        | -63                      |
| 2010-2011 | 0            | 0                | 0                      | 111            | 0                  | 5                    | 1                   | 117                      | -100                        | 17                       |
| 2011-2012 | 0            | -1               | -1                     | 70             | 0                  | 12                   | 4                   | 86                       | -120                        | -34                      |
| 2012-2013 | 0            | -2               | -2                     | 90             | 1                  | 4                    | 7                   | 102                      | -170                        | -68                      |
| 2013-2014 | 1            | 0                | 1                      | 107            | 25                 | 7                    | 7                   | 146                      | -120                        | 26                       |
| Average   | 0            | -1               | -1                     | 97             | 5                  | 7                    | 6                   | 114                      | -139                        | -24                      |