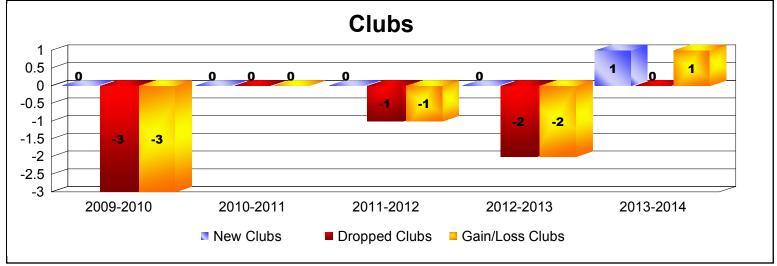

District 45 As of June 2014 Cumulative

| Year      | New<br>Clubs | Dropped<br>Clubs | Gain/<br>Loss<br>Clubs | New<br>Members | Charter<br>Members | Reinstate<br>Members | Transfer<br>Members | Total<br>Member<br>Added | Total<br>Members<br>Dropped | Gain/<br>Loss<br>Members |
|-----------|--------------|------------------|------------------------|----------------|--------------------|----------------------|---------------------|--------------------------|-----------------------------|--------------------------|
| 2009-2010 | 0            | -3               | -3                     | 105            | 0                  | 7                    | 9                   | 121                      | -184                        | -63                      |
| 2010-2011 | 0            | 0                | 0                      | 111            | 0                  | 5                    | 1                   | 117                      | -100                        | 17                       |
| 2011-2012 | 0            | -1               | -1                     | 70             | 0                  | 12                   | 4                   | 86                       | -120                        | -34                      |
| 2012-2013 | 0            | -2               | -2                     | 90             | 1                  | 4                    | 7                   | 102                      | -170                        | -68                      |
| 2013-2014 | 1            | 0                | 1                      | 107            | 25                 | 7                    | 7                   | 146                      | -120                        | 26                       |
| Average   | 0            | -1               | -1                     | 97             | 5                  | 7                    | 6                   | 114                      | -139                        | -24                      |